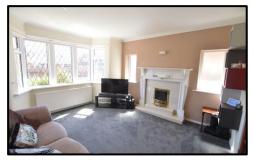

**CONDITION:** Well-presented home with neutral décor throughout.

**ACCOMMODATION:** Ground Floor; entrance vestibule and hallway, front lounge with fire place and double doors through to the 2nd reception room. Extended fitted kitchen with breakfast area and door out to the rear garden. First Floor; landing area, three bedrooms and recently fitted bathroom suite.