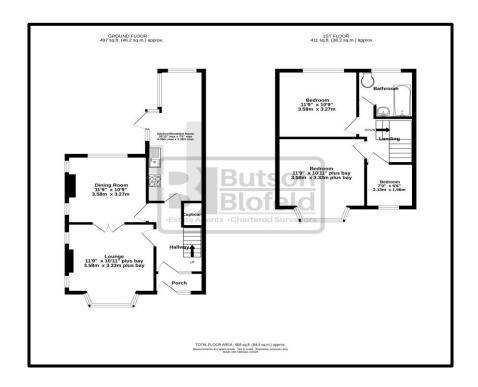

The property is within easy reach of both Poulton and Blackpool centres and convenient for access to local schools and Blackpool sixth form college. The accommodation briefly comprises: Ground Floor, two reception rooms, extended kitchen with breakfast area. First Floor: Three bedrooms and recently fitted bathroom. Gas central heating and double glazing. Front and rear gardens with driveway parking and single garage. Viewing is highly recommended.

**CONDITION:** Well-presented home with neutral décor throughout.

**ACCOMMODATION:** Ground Floor; entrance vestibule and hallway, front lounge with fire place and double doors through to the 2nd reception room. Extended fitted kitchen with breakfast area and door out to the rear garden. First Floor; landing area, three bedrooms and recently fitted bathroom suite.