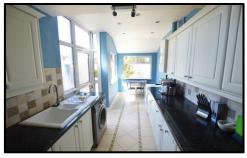

**CONDITION:** Well-presented home with neutral décor throughout.

**ACCOMMODATION:** Ground Floor; entrance vestibule and hallway, front lounge with fire place and double doors through to the 2nd reception room. Extended fitted kitchen with breakfast area and door out to the rear garden. First Floor; landing area, three bedrooms and recently fitted bathroom suite.