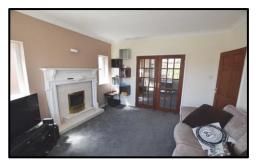

**CONDITION:** Well-presented home with neutral décor throughout.

**ACCOMMODATION:** Ground Floor; entrance vestibule and hallway, front lounge with fire place and double doors through to the 2nd reception room. Extended fitted kitchen with breakfast area and door out to the rear garden. First Floor; landing area, three bedrooms and recently fitted bathroom suite.